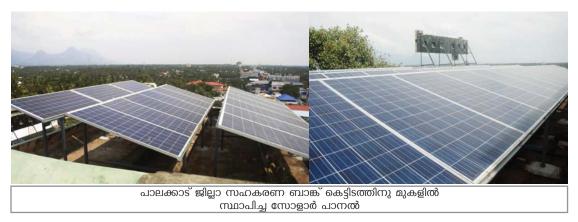

ദേശീയ ശില്പശാല: കളിമൺഉല്പന്ന നിർമാണത്തിൽ ആധുനിക ശാസ്തസാങ്കേതികവിദ്യ

സമത ഉല്പന്നങ്ങൾ ഓൺലൈൻ വിപണിയിൽ ധനമന്ത്രി ഡോ. ടി.എം. തോമസ് ഐസക് ഉദ്ഘാടനം നിർവഹിച്ച

പാലക്കാട് ജില്ലാ കോ-ഓഷറേറ്റിവ് ബാങ്ക് കെട്ടിടത്തിൽ 40 കിലോ വാട്ടിന്റെ സോളാർ പവർ പ്ലാന്റ് സ്ഥാപിച്ച

## 40 KW ന്റെ സോളാർ പാനൽ സ്ഥാപിച്ച

പാലക്കാട് ജില്ലാ കോ-ഓപ്പറേറ്റീവ് ബാങ്കിൽ ഐ.ആർ.ടി.സിയുടെ സാങ്കേതിക സഹായത്തോടെ സ്ഥാപിക്കുന്ന സോളാർ പവർ പ്ലാന്റിന്റെ നിർമാണ പ്രവർത്തനങ്ങൾ പൂർ ത്തിയായി.

ബാങ്കു കെട്ടിടത്തിന്റെ മുകളിൽ 4000 ചതുരശ്ര അടി സ്ഥലത്ത് 40 KW വൈദ്യുതി ഉല്പാദനശേഷിയുള്ള പ്ലാന്റാണ് പൂർത്തിയായത്. ഇതോടെ 125 സോളാർ പാനലുകളിൽ നിന്നായി 160 യൂണിറ്റ് വൈദ്യുതി പ്രതിദിനം കേരളത്തിന്റെ വൈദ്യുത ഗ്രിഡിലേക്ക് പ്രവഹി ച്ചു തുടങ്ങും. മലപ്പുറം ആസ്ഥാനമായി ഈ രംഗത്ത് പ്രവർത്തിക്കുന്ന Enthinks-മായി സഹകരിച്ചാണ് നിർമാണ പ്രവൃത്തികൾ നടത്തിയത്.