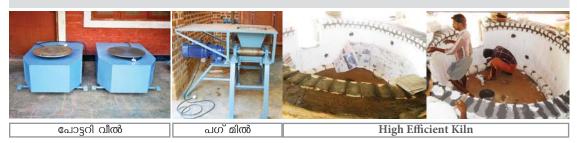

## പുത്രക്കോട് പോട്ടറി ക്ലസ്റ്റർ സ്ഥാപിച്ച

ഐ.ആർ.ടി.സിയുടെ പോട്ടറിരംഗത്തെ ഇടപെടലിന്റെ ഭാഗമായാണ് DST-യുടെയും പാലക്കാട് ജില്ലാ പഞ്ചായത്തിന്റേയും സാമ്പത്തിക സഹായത്തോടെ പുതുക്കോട് പോട്ടറി ക്ലസ്റ്റർ സ്ഥാപിച്ചത്. Updraught Kiln, Ovel shape Kiln എന്നീ രണ്ട് വിധത്തിലുള്ള ചൂളകളാണ് പുതുക്കോട് സ്ഥാപിച്ചിട്ടുള്ളത്. താപം പുറത്തുവിടാതിരിക്കാൻ ceramic wool lining ചെയ്ത ചൂള 500 പാത്രങ്ങൾ വരെ ലോഡ് ചെയ്യാവുന്ന വിധത്തിലാണ് ഒരുക്കിയിരിക്കുന്നത്. ഇതുവഴി 25 ശതമാനം വരെ ഇന്ധനക്ഷമത നേടാൻ സാധി ക്കുന്നുമുണ്ട്. കൂടാതെ, പോട്ടറി ക്ലസ്റ്റർ സ്ഥാപിക്കുന്നതിന്റെ ഭാഗമായി ഒരു പഗ്മില്ലും, മൂന്ന് പോട്ടറിവീലുകളും കോളനികളിൽ വിതരണം ചെയ്യുവാനും സാധിച്ചു.