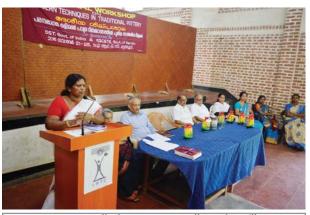

# കളിമൺഉല്പന്ന നിർമാണത്തിൽ ദേശീയ ശില്പശാല

'പരമ്പരാഗത കളിമൺ ഉല്പന്ന നിർമാണത്തിൽ ആധുനിക സാങ്കേതിക വിദ്യകളുടെ സാധ്യതകൾ' എന്ന വിഷയത്തിൽ നവംബർ 21 മുതൽ 25 വരെ ഐ.ആർ.ടി.സി ക്യാമ്പസിൽ അഞ്ച് ദിവസത്തെ ദേശീയ ശില്പശാല സംഘടിപ്പിച്ചു. 50 പേർ പങ്കെടുത്ത പരിശീലന ക്യാമ്പിൽ സംസ്ഥാനത്തിനകത്തും പുറത്തു നിന്നുമായി എത്തിയ ഈ രംഗത്തെ വിദഗ്ധർ നേതൃത്വം നൽകി. കളിമൺഉല്പന്ന നിർമാതാക്കൾക്കും കലാകാരന്മാർക്കും ഒട്ടേറെ പുതുമകൾ സമ്മാനിച്ചാണ് ശില്പശാല അവസാനിച്ചത്.

നവംബർ 21ന് രാവിലെ മണിക്ക് പാലക്കാട് ജില്ലാപഞ്ചായത്ത് അഡ്വ.കെ.ശാന്തകുമാരി പ്രസിഡന്റ് ശില്പശാല ഉദ്ഘാടനം ചെയ്തു. ഗ്രാമീണ സാങ്കേതികവിദ്യയിൽ അഭിനന്ദനാർഹ മായ ഒട്ടേറെ പരിപാടികൾ കേരളസമൂ ഹത്തിനു മുന്നിൽ അവതരിപ്പിച്ച പാരമ്പ ഐ.ആർ.ടി.സിയ്ക്കുള്ളതെന്ന് ര്യമാണ് അവർ പറഞ്ഞു. പരമ്പരാഗത കളിമൺ ഉല്പാദന രംഗത്തിന് കരുത്ത് പകരുന്ന താണ് പോട്ടറിവീലും പഗ്മില്ലും വികസി പ്പിച്ചത് ഉൾപ്പെടെയുള്ള ഐ.ആർ.ടി.സി യുടെ ഇടപെടലെന്നും അവർ അഭിപ്രാ യപ്പെട്ടു. മുണ്ടൂർ ഗ്രാമപഞ്ചായത്ത് പ്രസി ഡന്റ് ശ്രീ.എം.കെ.കുട്ടിക്കൃഷ്ണൻ ചടങ്ങിന് അധ്യക്ഷത വഹിച്ചു.

പാലക്കാട് ജില്ലാപഞ്ചായത്ത് പ്രസിഡന്റ് അഡ്വ.കെ.ശാന്തകുമാരി ശില്പശാല ഉദ്ഘാടനം ചെയ്യുന്നു

കളിമൺ ഉല്പന്ന നിർമാണത്തിലെ ആധുനിക സാങ്കേതിക വിദ്യകളെക്കുറിച്ചും, ഈ രംഗത്തെ ഐ.ആർ.ടി.സിയുടെ ഇടപെട ലുകളെക്കുറിച്ചും ഐ.ആർ.ടി.യി മുൻ ഡയറക്ടറും DST പ്രോഗ്രാം കോ-ഓർഡിനേറ്ററുമായ ഡോ.എം.ലളിതാംബിക തയ്യാറാക്കിയ പുസ്തകം സംസ്ഥാന ശാസ്ത്രസാങ്കേതിക പരിസ്ഥിതി കൌൺ സിൽ എക്സിക്യുട്ടീവ് വൈസ് പ്രസിഡന്റ് ഡോ.സുരേഷ് ദാസ് പ്രകാശനം ചെയ്തു. മൺപാത്രനിർമാണ രംഗത്തെ പരമ്പരാഗത തൊഴിലാളികൾക്ക് വലിയരീതിയിലുള്ള പിന്തുണയാണ് ഐ.ആർ. ടി.സി നൽകിവരുന്നത് എന്ന് അദ്ദേഹം പറഞ്ഞു. തുടർന്ന് ഡോ. എം.ലളിതാംബിക (പ്രിൻസിപ്പൽ ഇൻവെസ്റ്റിഗേറ്റർ, പോട്ടറി പ്രോഗ്രാം) ഐ.ആർ.ടി.സിയുടെ മുൻകാല ഇടപെടലുകളെ കുറി