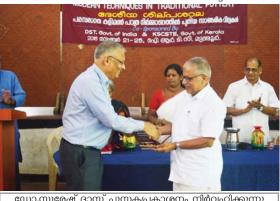

ഡോ.സുരേഷ് ദാസ് പുസ്സകപ്രകാശനം നിർവഹിക്കുന്നു

ഉദ്ഘാടന ചടങ്ങിന് ശേഷം ശ്രീ.ഭഗവതീശ്വരൻ (സെന്റർ ഫോർ സോഷ്യൽ ഡവലപ്പ്മെന്റ്, തമിഴ്ലാട്) പരമ്പരാഗത കളിമൺ വ്യവസായത്തെ കുറിച്ച് ക്ലാസ് നയിച്ചു. ബെൽഗാം പോട്ടറി സെന്ററിൽ നിന്നെത്തിയ ശ്രീ.മഹാരാജ ഒരേ മോൾഡിൽ നിന്ന് നിരവധി ഉല്പന്നങ്ങൾ നിർമിക്കാവുന്ന സ്തിപ്കാസ്റ്റിംഗ് എന്ന സാങ്കേതികവിദ്യയിൽ പരിശീലനം നൽകി.