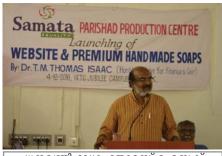

# സമതയുടെ ഇ-കൊമേഴ്ല് പ്ലാറ്റ്ഫോം ധനമന്ത്രി ഡോ. .ടി.എം. തോമസ് ഐസക് ഉദ്ഘാടനം ചെയ്ത

ആഗോളവത്കരണത്തിനം ബഹുരാഷ്ട്ര കു ത്തകളുടെ ചുഷണത്തിനുമെതിരെ തദ്ദേശീയ സമ്പ ദ്ഘടനയെ ശക്തിപ്പെടുത്താൻ സാദ്ധ്യമായ പ്രാദേശി ക ബദൽ ഉല്പാദന, ഉപഭോഗസംസ്കാരം വളർത്തിയെ ടുക്കണമെന്ന് ധനമന്ത്രി ഡോ.തോമസ് ഐസക് അഭിപ്രായപ്പെട്ടു. കേരളത്തിലടക്കം ബഹുരാഷ്ട്ര കുത്തകളുടെ ചൂഷണത്തിന്റെ ഏറ്റവും വലിയ മേഖ ലയാണ് സോപ്പടക്കമുള്ള ശുചിത്വ-സൗന്ദര്യ സംവർ ദ്ധക വസ്തുക്കൾ. ഇവയിൽ പലതും കൂടുതൽ മെച്ചപ്പെട്ട രീതിയിൽ പ്രാദേശികമായി ഉല്പാദിപ്പിക്കാൻ കഴിയു ന്നതാണെന്ന് ശാസ്ത്രസാഹിത്യ പരിഷത്ത് ത്തിലെ ജനങ്ങൾക്ക് പരിചയപ്പെടുത്തിയിട്ടുണ്ട്. പരിഷത്ത് പ്രൊഡക്ഷൻ സെന്ററിന്റെ സമത വെബ് സൈറ്റും ഇ-കൊമേഴ്സ് പ്ലാറ്റ്ഫോമും ഡിസംബർ 4 ന് ഉദ്ഘാടനം ചെയ്ത് സംസാരിക്കുകയായിരുന്നു അദ്ദേഹം. നാട്ടിൽ ഉലാദിപ്പിക്കുന്ന വെളിച്ചെണ്ണകൊ ഏറ്റവും നല്ല സോപ്പുല്പാദിപ്പിക്കാവുന്നത്. അതിന് സഹായകരമായ കിറ്റുകൾ സമത ലഭ്യമാ ക്കുന്നുണ്ട്. അത് സ്വന്തം നിലയിലുപയോഗിക്കു നിരവധി ന്നതോടൊപ്പം സോപ്പടക്കം ഉല്പനങ്ങൾ ഉല്പാദിപ്പിക്കുന്ന യൂണിറ്റുകൾ വളർന്നു വരണം. അതി നള്ള മാതൃകയും നേതൃത്വവും സമതയും പരിഷത്തും ഏറ്റെടുക്കണമെന്നും ഐസക് പറഞ്ഞു. പാലക്കാട് മുണ്ടൂരിലെ സമത കാമ്പസിൽ ചേർന്ന ചടങ്ങിൽ ജില്ലാ പഞ്ചായത്ത് പ്രസിഡന്റ് അഡ്വ. കെ.ശാന്തകു അധ്യക്ഷത വഹിച്ചു. സമത പുതിയതായി വിപണിയിലിറക്കുന്ന പ്രീമിയം സോപ്പുകളുടെ വിതര ണോദ്ഘാടനം പ്രൊഫ. പി.കെ.രവീന്ദ്രന് നൽകി മന്ത്രി നിർവഹിച്ചു. പി.പി.സി എക്സിക്യൂട്ടീവ് ഡയറ കൂർ വി.ജി.ഗോപിനാഥൻ സ്വാഗതവും, ഐ.ആർ. ടി.സി ഡയറക്ടർ ഡോ.എൻ.കെ.ശശിധരൻപിള്ള നന്ദി യും പറഞ്ഞു.

ധനമന്ത്രി ഡോ. തോമസ് ഐസക് ഉദ്ഘാടനം ചെയ്ത് സംസാരിക്കുന്നു