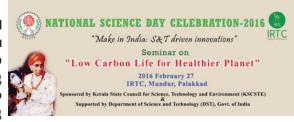

## ദേശീയ ശാസ്കദിനാചരണം 2016

2016-ലെ ദേശീയ ശാസ്ത്രദിനത്തി ന്റെ മുദ്രാവാക്യം "ശാസ്ത്ര-സാങ്കേതികാനുബ ന്ധ കണ്ടെത്തലുകൾ ഇന്ത്യയിൽ" എന്നതാ ണ്. ഈ പശ്ചാത്തലത്തിൽ "ആരോഗ്യമു ള്ളൊരു ഭൂമിയ്ക്കായി കാർബൺ ലഘൂകര ണം" എന്ന വിഷയത്തെ അടിസ്ഥാനപ്പെടു

ത്തി ഐ.ആർ.ടി.സി സെമിനാർ സംഘടിപ്പിച്ചു. പാലക്കാട് ഗവൺമെന്റ് വിക്ടോറിയ കോളേ ജിലെ കെമിസ്ത്രി വിഭാഗം അസോസിയേറ്റ് പ്രൊഫസറായ പ്രൊഫ. പത്മകുമാർ സെമിനാർ ഉദ്ഘാടനം നിർവഹിച്ചു. ഭീമമായ കാർബൺ പുറന്തള്ളലിന്റെ പ്രത്യാഘാതവും കാരണവും, കാർബൺ ലഘൂകരണത്തിന്റെ അനിവാര്യതയും അദ്ദേഹം വിശദീകരിച്ചു. Zero carbon housing, zero energy building, carbon foot print, green house gases എന്നീ വിഷയങ്ങളും അതിന്റെ പ്രാധാന്യവും അദ്ദേഹം അവതരിപ്പിച്ചു. ലഘു സംവാദമായാണ് ഉദ്ഘാടന ക്ലാസ് അവസാനിച്ചത്.

പ്രശസ്ത ഇന്ത്യൻ ശാസ്ത്രജ്ഞൻ സി.വി.രാമന്റെ ജീവിതത്തെക്കുറിച്ചും അദ്ദേഹത്തിന്റെ ഗവേഷണ സംഭാവനകളെക്കുറിച്ചും ഐ.ആർ.ടി.സി റിസേർച്ച് കോ-ഓഡിനേറ്റർ പ്രൊഫ. ബി.എം.മുസ്തഫ മുഖ്യപ്രഭാഷണം നടത്തി. വിദ്യാർത്ഥികളും സാമൂഹ്യ പ്രവർത്തകരും ഉൾ പ്രെട ദിനാചരണത്തിൽ 60 പേർ പങ്കെടുത്തു.

#### ശുദ്ധജലസംരക്ഷണത്തിനായി ആധുനിക സാങ്കേതികവിദ്യകൾ

കേരളത്തിലെ മഴക്കുറവ് മൂലമു ണ്ടായ അപ്രതീക്ഷിത ജലദൌർലഭ്യമാ ണ് ഇത്തവണത്തെ സാങ്കിേതകവിദ്യാ ദിനത്തെ 'ജലം' എന്ന ആശയത്തിലേ ക്ക് എത്തിച്ചത്. കൊടുംവരൾച്ചയാണ് ഈ വർഷം പാലക്കാട് ജില്ല നേരിട്ടത്. അതിനാൽ മഴവെള്ളക്കൊയ്ക്കും ജലസംര ക്ഷണവുമാണ് ഇത്തവണത്തെ ദിനാച രണവുമായി ബന്ധപ്പെട്ട പ്രധാന പ്രവർ ത്തനങ്ങൾ. ഇതിന്റെ ഭാഗമായി ദേശീയ സാങ്കേതികവിദ്യാ ദിനത്തിൽ (മെയ് 7) ഐ.ആർ.ടി.സി കാമ്പസിൽ "ശുദ്ധജല ത്തിനായി സാങ്കേതികവിദ്യകൾ" എന്ന പേരിൽ സെമിനാറും തുടർന്ന് പരിശീ ലന പരിപാടിയും സംഘടിപ്പിച്ചു. ദിനാ ചരണ പരിപാടി ഐ.ആർ.ടി.സി ഡയറ ഡോ.എൻ.കെ.ശശിധരൻ ഉദ്ഘാടനം ചെയ്തു.